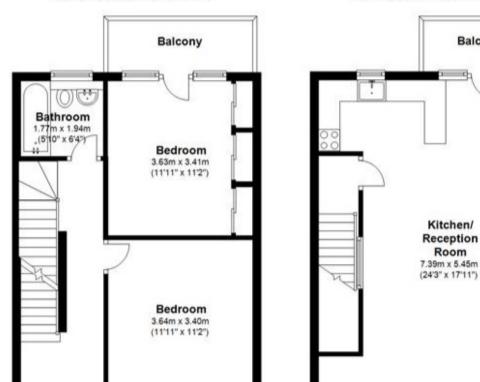

**2 Bedroom** £1,850 pcm + security deposit

Surrey Quays, London Surrey Quays

•••

Oppida Estates are proud to present to the market this newly refurbished, larger than avera the whole wall length and has access to a private balcony. Upstairs on the top floor, there is on this floor accessed from the reception room. The property is ideally located next to Rive Surrey Quays Overground Station and Canada Water Underground Station are both convenie Council Tax included in the rental price.

## First Floor Approx. 40.2 sq. metres (432.3 sq. feet)

## Second Floor

Approx. 40.3 sq. metres (433.5 sq. feet)

Balcony

202-204 Jamaica Road, Bermondsey London, SE16 4RT

telephone : 020 7232 2222 email : eddie@oppida.com

www.oppida.com

THE PROPERTY MISDESCRIPTIONS ACT 1991: Any areas, measurements or distances are approximate. Land measurements are provided by the vendor and buyers are advised to obtain verification from their solicitor. The text, photographs and plans are for guidance only and are not necessarily comprehensive. Items shown in the property photographs are not included unless specifically mentioned within the sales particulars although they may be available by separate negotiation. Oppida Estates Limited (B) cannot verify that the fixtures and fittings, equipment or services are in...